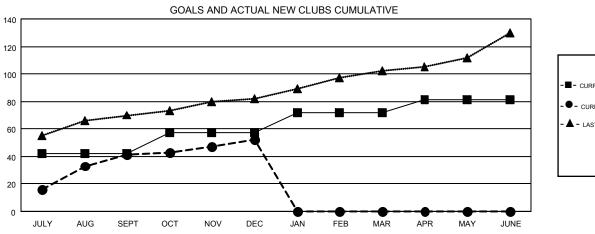

## GMT CA 6

| Clubs                 |               |           |               | Members               |                           |                         |                                                    |  |
|-----------------------|---------------|-----------|---------------|-----------------------|---------------------------|-------------------------|----------------------------------------------------|--|
| RESULTS FOR 2019-2020 |               |           |               | RESULTS FOR 2019-2020 |                           |                         |                                                    |  |
| QUARTER               | NEW CLUB GOAL | NEW CLUBS | DROPPED CLUBS | QUARTER               | MEMBER GROWTH NET<br>GOAL | MEMBER GROWTH<br>ACTUAL | DROPPED<br>MEMBERS ACTUAL<br>(including transfers) |  |
| JULY/AUG/SEPT         | 42            | 41        | 7             | JULY/AUG/SEPT         | 1890                      | 3,482                   | 1,497                                              |  |
| OCT/NOV/DEC           | 15            | 11        | 66            | OCT/NOV/DEC           | 1115                      | 1,284                   | 4,918                                              |  |
| JAN/FEB/MAR           | 15            | 0         | 0             | JAN/FEB/MAR           | 1115                      | 0                       | 0                                                  |  |
| APR/MAY/JUNE          | 9             | 0         | 0             | APR/MAY/JUNE          | 1040                      | 0                       | 0                                                  |  |

- CURRENT YEAR ACTUAL NEW CLUBS

- LAST YEAR ACTUAL NEW CLUBS

| DROPPED CLUBS: 73                   |       | 725 CLUBS OF 1585 ADDED 1 OR MORE<br>NEW MEMBERS | GENDER DISTRIBUTION<br>MALE 50,535 (77.39%) |                 |        |
|-------------------------------------|-------|--------------------------------------------------|---------------------------------------------|-----------------|--------|
| DROPPED MEMBERS                     |       | -                                                | FEMALE                                      | 14,761 (22.61%) |        |
| DECEASED                            | 86    | CLICK HERE FOR CUMULATIVE                        | TOTAL FAMILY UNIT MEMBERS                   |                 | 26,543 |
| CLUB CANCELLED 1,979<br>OTHER 4,348 |       | MEMBERSHIP DATA                                  | FAMILY MEMBERS PAYING HALF                  |                 |        |
|                                     |       |                                                  |                                             |                 | 16,297 |
| TOTAL                               | 6,413 |                                                  | DOLO                                        |                 |        |