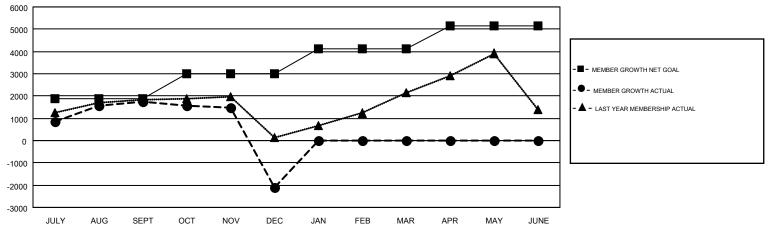

## GMT CA 6

| Clubs                 |               |           |               | Members               |                           |                         |                                                    |  |
|-----------------------|---------------|-----------|---------------|-----------------------|---------------------------|-------------------------|----------------------------------------------------|--|
| RESULTS FOR 2019-2020 |               |           |               | RESULTS FOR 2019-2020 |                           |                         |                                                    |  |
| QUARTER               | NEW CLUB GOAL | NEW CLUBS | DROPPED CLUBS | QUARTER               | MEMBER GROWTH NET<br>GOAL | MEMBER GROWTH<br>ACTUAL | DROPPED<br>MEMBERS ACTUAL<br>(including transfers) |  |
| JULY/AUG/SEPT         | 42            | 41        | 7             | JULY/AUG/SEPT         | 1890                      | 3,482                   | 1,497                                              |  |
| OCT/NOV/DEC           | 15            | 11        | 66            | OCT/NOV/DEC           | 1115                      | 1,284                   | 4,918                                              |  |
| JAN/FEB/MAR           | 15            | 0         | 0             | JAN/FEB/MAR           | 1115                      | 0                       | 0                                                  |  |
| APR/MAY/JUNE          | 9             | 0         | 0             | APR/MAY/JUNE          | 1040                      | 0                       | 0                                                  |  |

- CURRENT YEAR ACTUAL NEW CLUBS

- LAST YEAR ACTUAL NEW CLUBS

| DROPPED CLUBS: 73                   |       | 725 CLUBS OF 1585 ADDED 1 OR MORE<br>NEW MEMBERS | GENDER DISTRIBUTION<br>MALE 50,535 (77.39%) |                 |        |
|-------------------------------------|-------|--------------------------------------------------|---------------------------------------------|-----------------|--------|
| DROPPED MEMBERS                     |       | -                                                | FEMALE                                      | 14,761 (22.61%) |        |
| DECEASED                            | 86    | CLICK HERE FOR CUMULATIVE                        | TOTAL FAMILY UNIT MEMBERS                   |                 | 26,543 |
| CLUB CANCELLED 1,979<br>OTHER 4,348 |       | MEMBERSHIP DATA                                  | FAMILY MEMBERS PAYING HALF                  |                 |        |
|                                     |       |                                                  |                                             |                 | 16,297 |
| TOTAL                               | 6,413 |                                                  | DOLO                                        |                 |        |